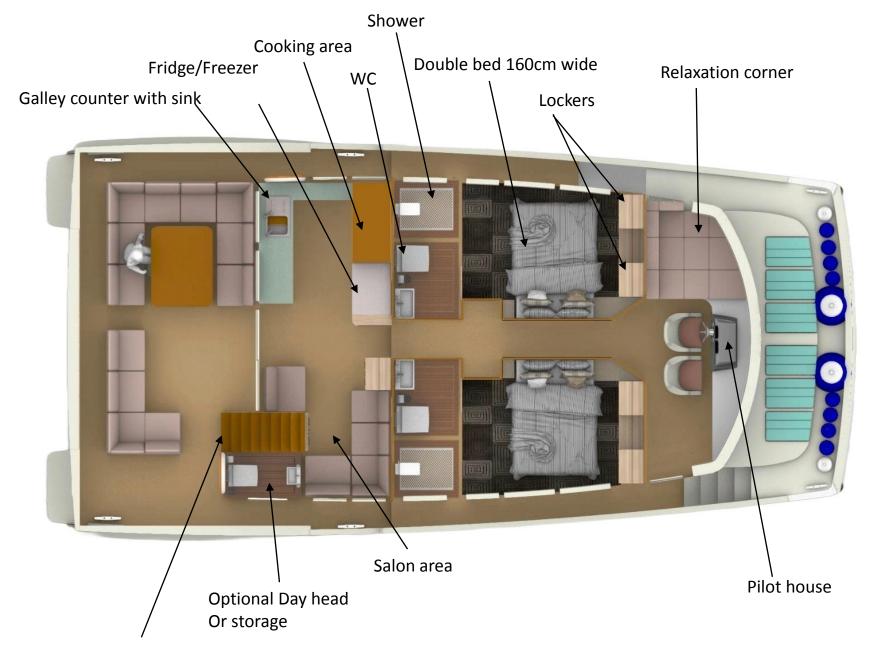

Optional Watermaker: tbd

A/C: 40.000 BTU

PV panels: 20m2 – 2kW peak

Cabins: 2

Bathrooms (heads): 2

Optional Day head or

Storage in stern area: 1
Optional crew cabin: 1

Design: Dr. Orhan Çelikkol