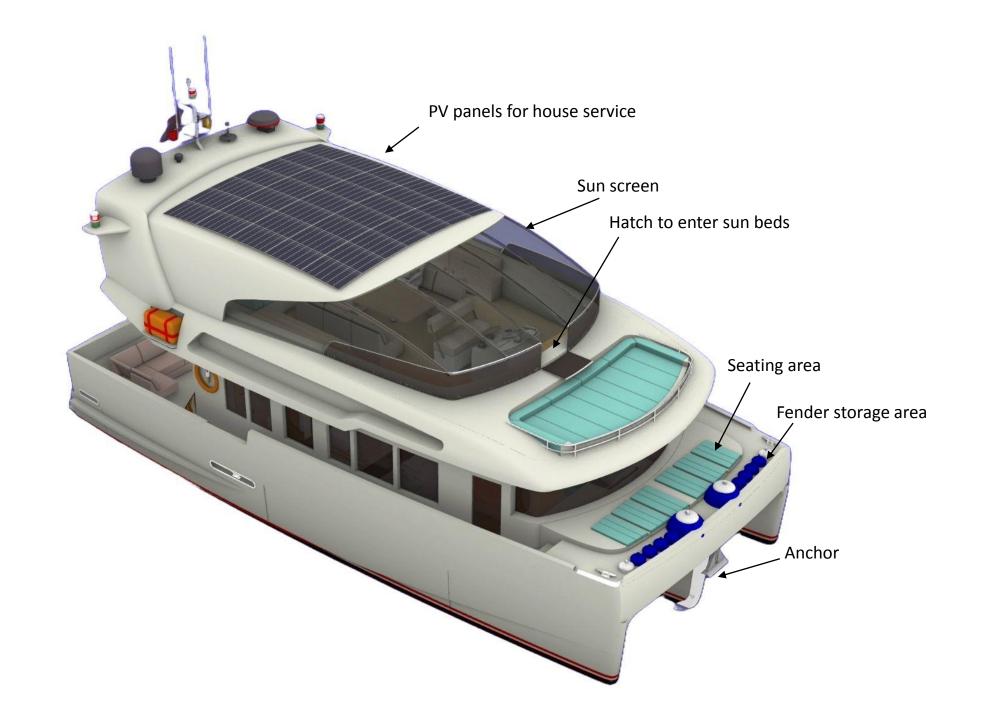

Optional Watermaker: tbd

A/C: 40.000 BTU

PV panels: 20m2 – 2kW peak

Cabins: 2

Bathrooms (heads): 2

Optional Day head or

Storage in stern area: 1
Optional crew cabin: 1

Design: Dr. Orhan Çelikkol