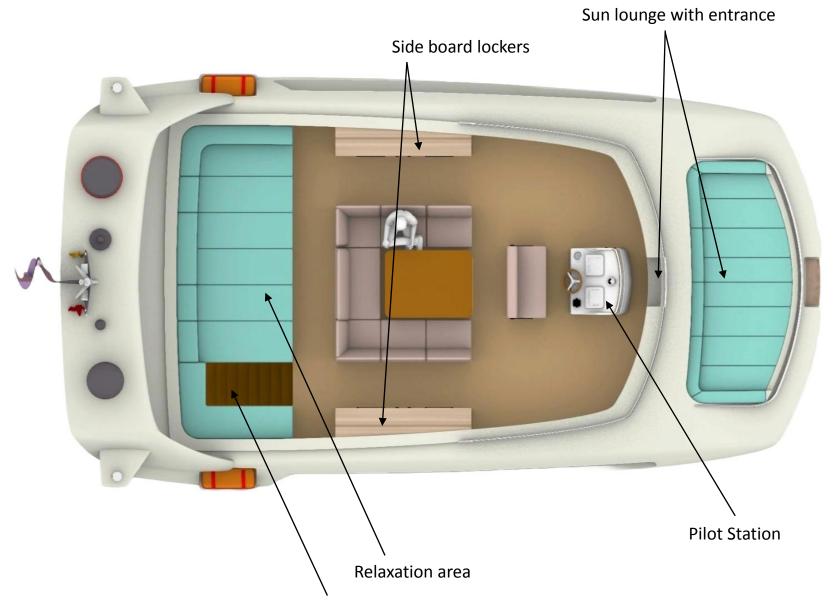

The stern section can be either opened only as a single small platform or as a large swimming platform

Stairway up from stern area

Stairway going up to Flybridge