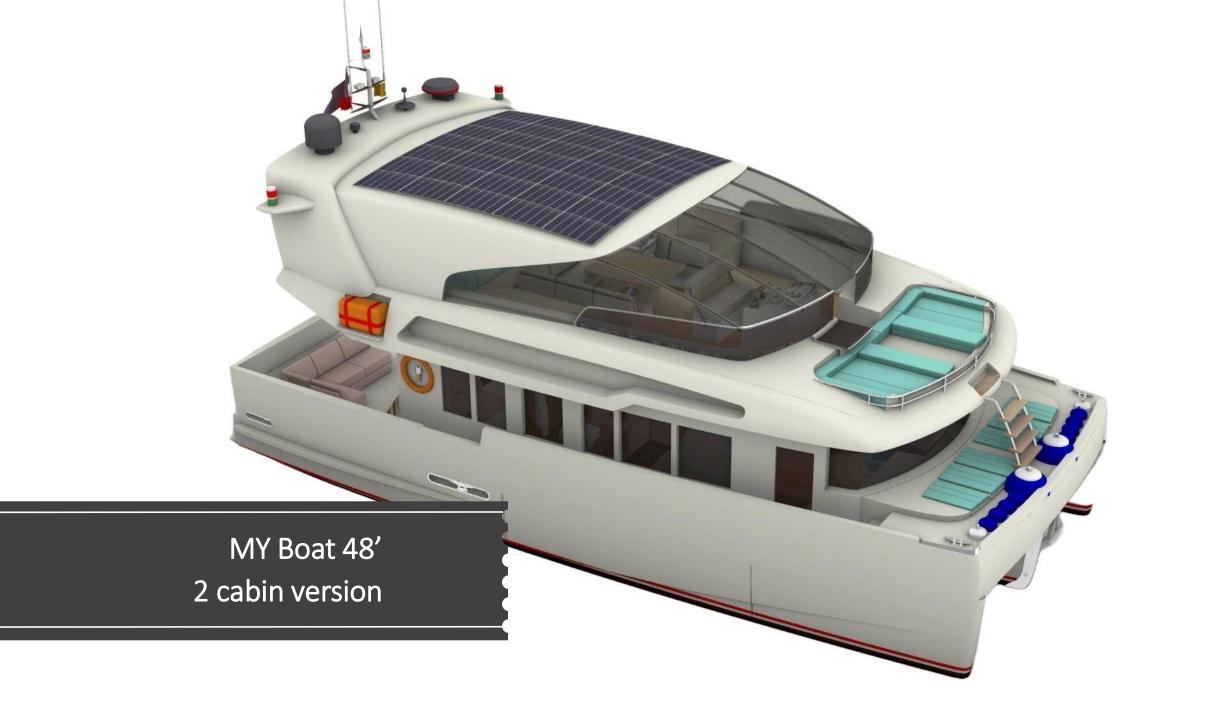

## MY Boat 48' – 2 cabins - Preliminary Short Specs

Length over all:

Length waterline:

Width over all:

Draft loaded:

Hight above waterline:

Displacement light:

14.50m (48ft)