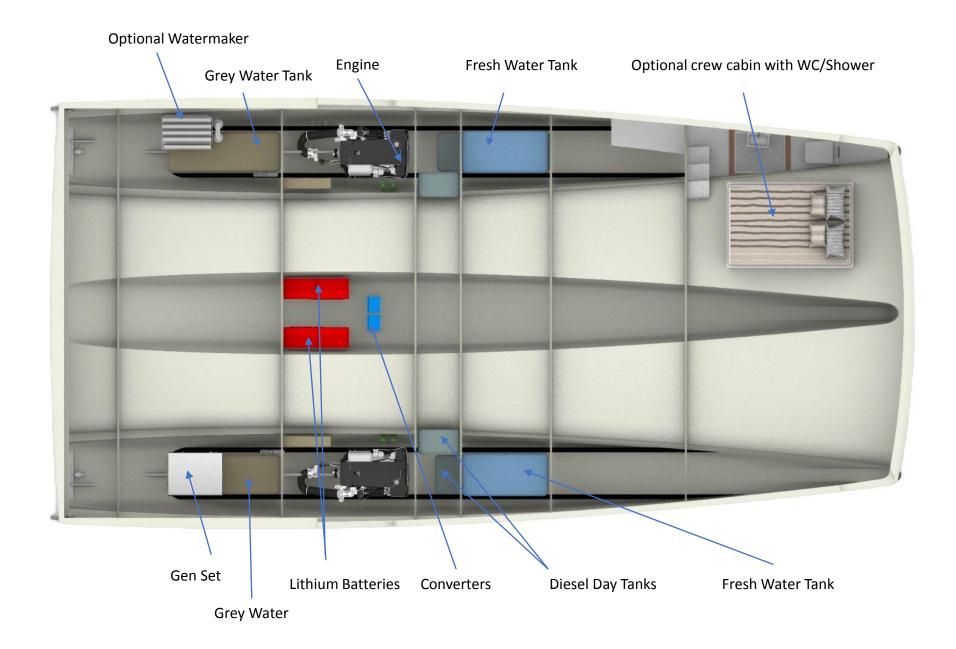

13.70m (43 ft)

6.90m (23ft)

1.20m (4ft)

5.50m (18ft)

14.00 tons

18.00 tons

Engines: 2 x 75 – 120hp Diesel

Generator: 1 x 8 kW

Optional Watermaker: tbd

A/C: 40.000 BTU

PV panels: 20m2 – 2kW peak

Cabins: 2

Bathrooms (heads): 2

Optional Day head or

Storage in stern area: 1
Optional crew cabin: 1

Design: Dr. Orhan Çelikkol