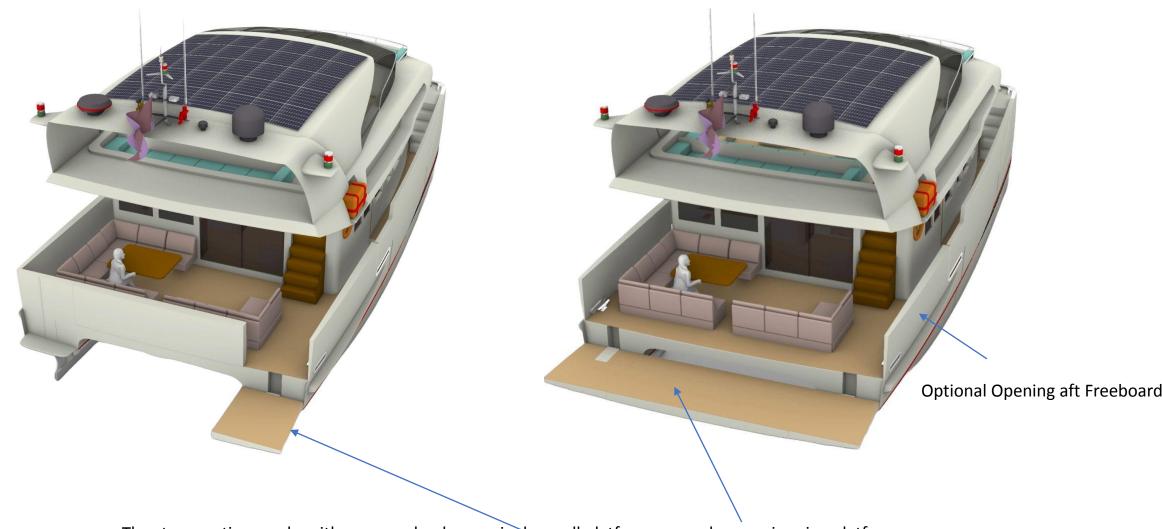

The stern section can be either opened only as a single small platform or as a large swimming platform

Stairway up from stern area

Stairway going up to Flybridge