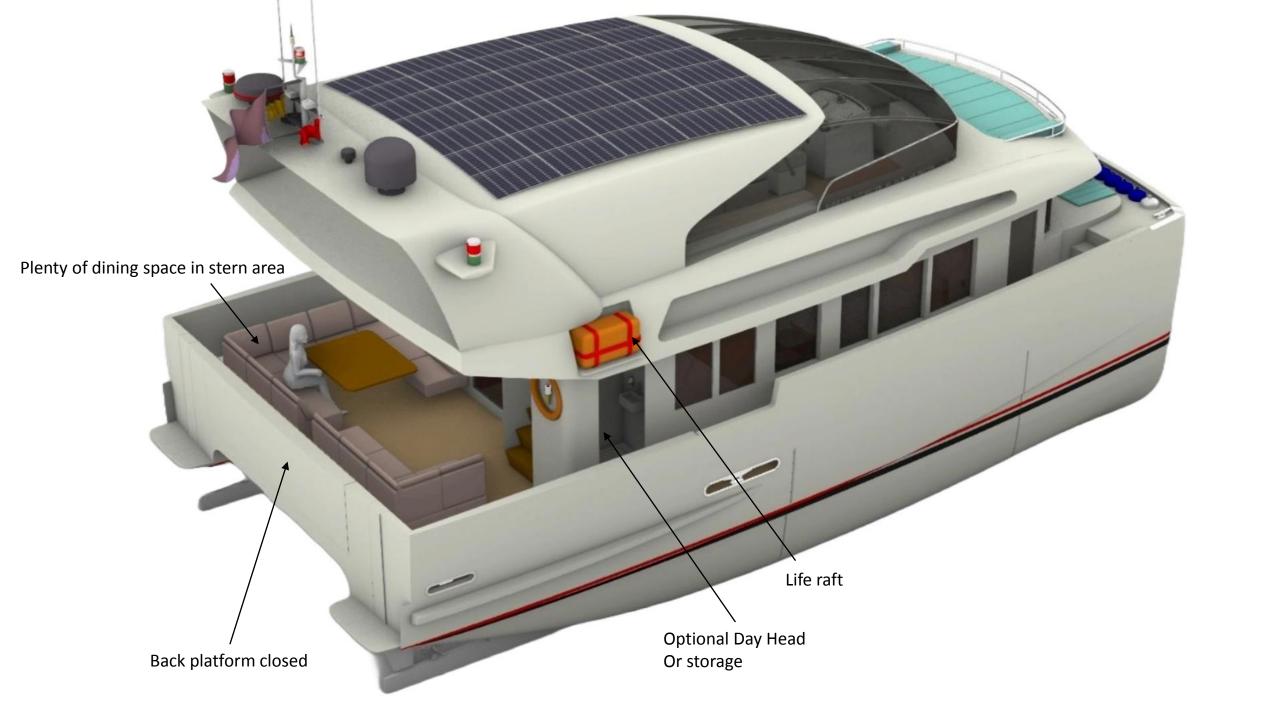

Optional Watermaker: tbd

A/C: 40.000 BTU

PV panels: 20m2 – 2kW peak

Cabins: 2

Bathrooms (heads): 2

Optional Day head or

Storage in stern area: 1
Optional crew cabin: 1

Design: Dr. Orhan Çelikkol