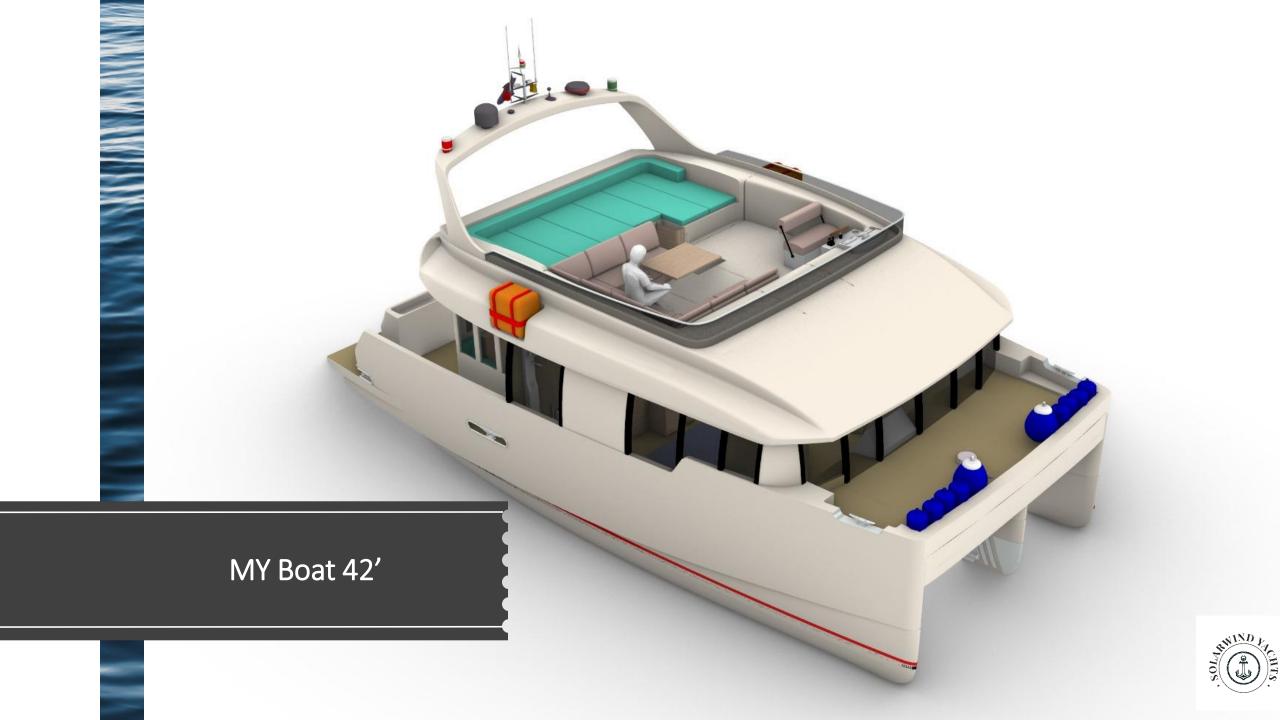

## MY Boat 42' Flybridge - Preliminary Short Specs for base boat:

Length over all:

Length waterline:

12.80m (42ft)

11.58m (38)

Width over all:

6.50m (21ft)

Draft loaded:

1.00m (3.3ft)

Hight above waterline:

4.50m (14,8ft)

Displacement light: 10.00 tons
Displacement max: 14.00 tons

Engines: 2 x 80hp Yanmar, Vetus

or Nanni Diesel – TBD

Tanks: 2 x 500l Diesel

2 x 300l Fresh Water

2 x 300l Black and Grey Water

Generator: 1 x 12 kW

A/C: 30.000 BTU

PV panels: optional

Cabin Variations: 2 large cabins with 2 heads or optional 1 owner cabin with

head and 2 guest cabins with shared head

Optional crew cabin: 1 TBD