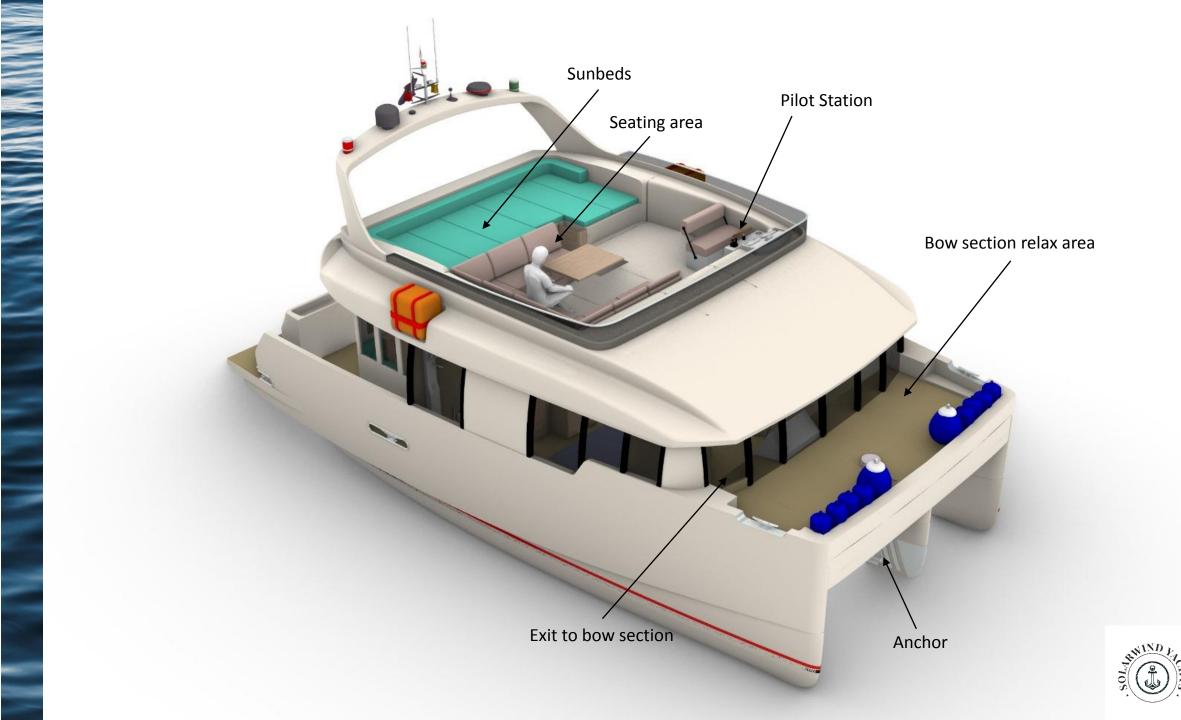

## MY Boat 42' Flybridge - Preliminary Short Specs for base boat:

Length over all:

Length waterline:

12.80m (42ft)

11.58m (38)

Width over all:

6.50m (21ft)

Draft loaded:

1.00m (3.3ft)

Hight above waterline:

4.50m (14,8ft)

Displacement light: 10.00 tons
Displacement max: 14.00 tons

Engines: 2 x 80hp Yanmar, Vetus

or Nanni Diesel – TBD

Tanks: 2 x 500l Diesel

2 x 300l Fresh Water

2 x 300l Black and Grey Water

Generator: 1 x 12 kW

A/C: 30.000 BTU

PV panels: optional

Cabin Variations: 2 large cabins with 2 heads or optional 1 owner cabin with

head and 2 guest cabins with shared head

Optional crew cabin: 1 TBD