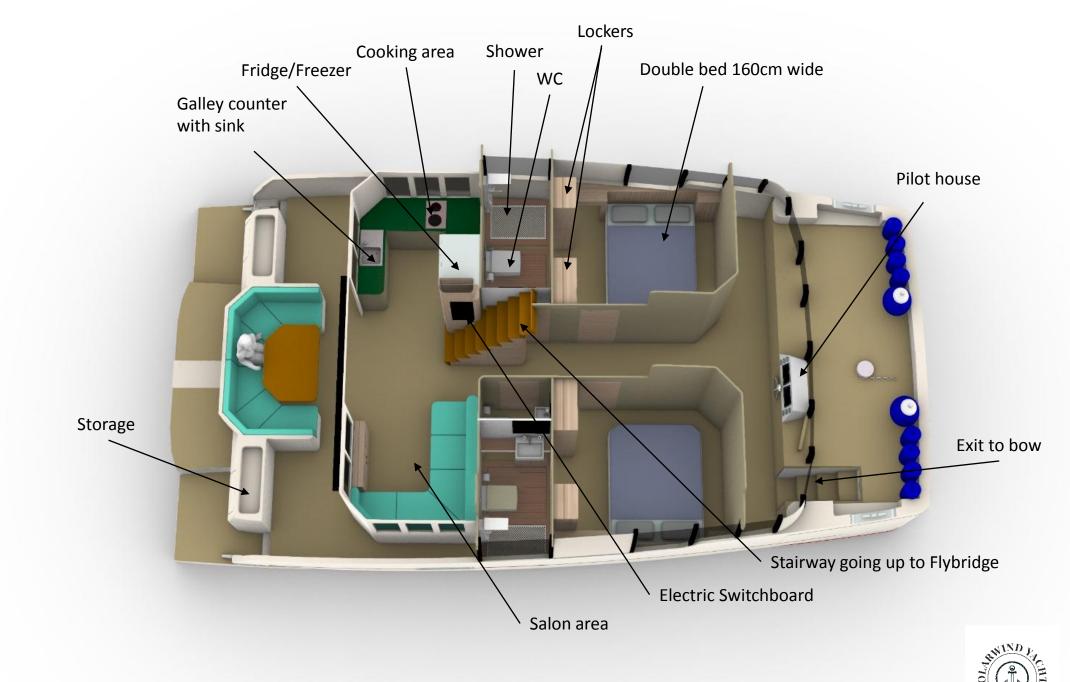

2 x 300l Black and Grey Water

Generator: 1 x 12 kW

A/C: 30.000 BTU

PV panels: optional

Cabin Variations: 2 large cabins with 2 heads or optional 1 owner cabin with

head and 2 guest cabins with shared head

Optional crew cabin: 1 TBD