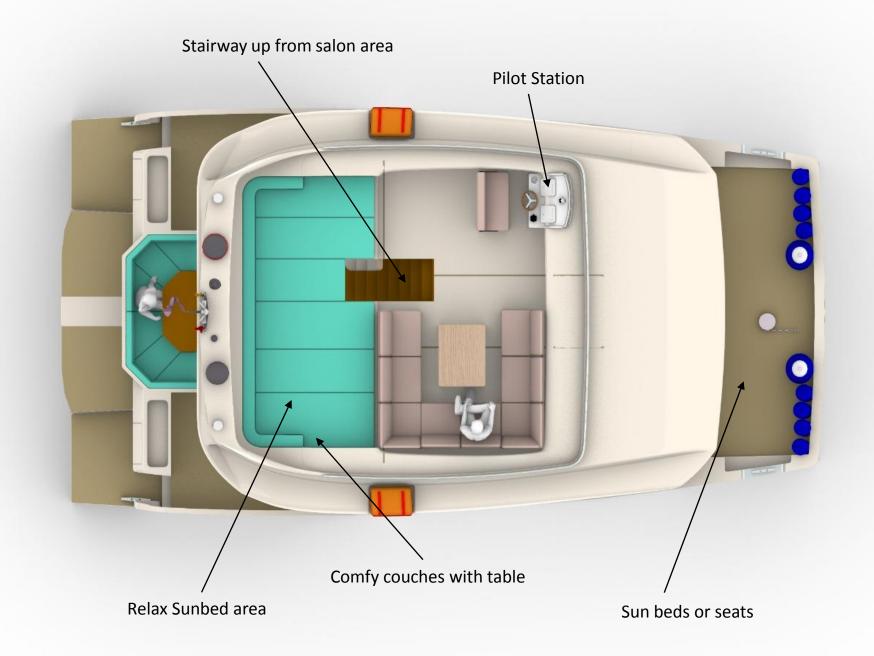

## MY Boat 42' Flybridge - Preliminary Short Specs for base boat:

Length over all:

Length waterline:

12.80m (42ft)

11.58m (38)

Width over all:

6.50m (21ft)

Draft loaded:

1.00m (3.3ft)

Hight above waterline:

4.50m (14,8ft)

Displacement light: 10.00 tons
Displacement max: 14.00 tons

Engines: 2 x 80hp Yanmar, Vetus

or Nanni Diesel – TBD

Tanks: 2 x 500l Diesel

2 x 300l Fresh Water

2 x 300l Black and Grey Water

Generator: 1 x 12 kW

A/C: 30.000 BTU

PV panels: optional

Cabin Variations: 2 large cabins with 2 heads or optional 1 owner cabin with

head and 2 guest cabins with shared head

Optional crew cabin: 1 TBD