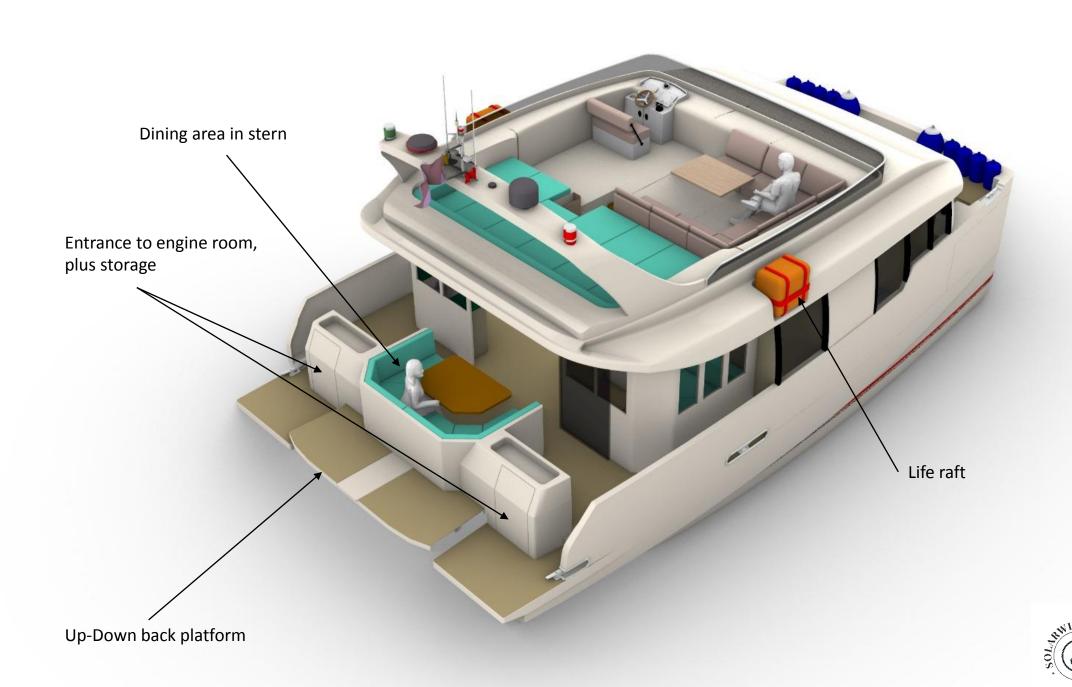

## MY Boat 42' Flybridge - Preliminary Short Specs for base boat:

Length over all:

Length waterline:

12.80m (42ft)

11.58m (38)

Width over all:

6.50m (21ft)

Draft loaded:

1.00m (3.3ft)

Hight above waterline:

4.50m (14,8ft)

Displacement light: 10.00 tons
Displacement max: 14.00 tons

Engines: 2 x 80hp Yanmar, Vetus

or Nanni Diesel – TBD

Tanks: 2 x 500l Diesel

2 x 300l Fresh Water

2 x 300l Black and Grey Water

Generator: 1 x 12 kW

A/C: 30.000 BTU

PV panels: optional

Cabin Variations: 2 large cabins with 2 heads or optional 1 owner cabin with

head and 2 guest cabins with shared head

Optional crew cabin: 1 TBD